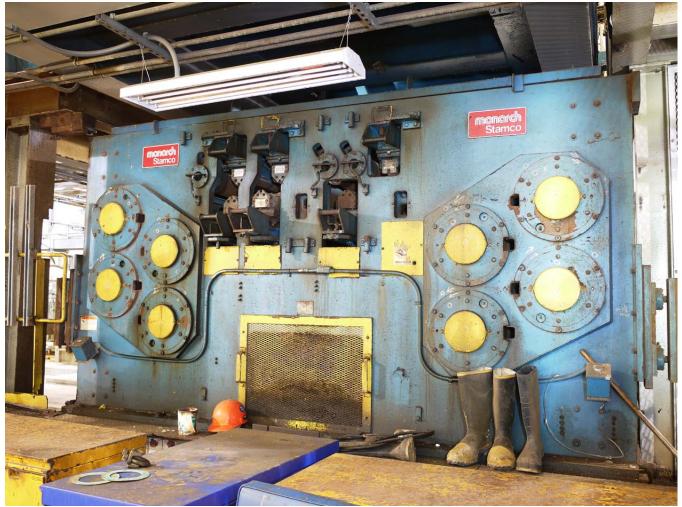

## 40" Light Gauge Tension Leveler for Sale

Mfr: Monarch Stamco Age: 1996 Product: Steel strip - .006" - .025" Thick, 20"- 40" Wide Line Speed: 49 fpm threading, 1473 fpm max Orientation: Product moves from right to left when viewing the unit from the drive side. Shipping Weight: Approx 125,000# Previous use: Coating Line for tin and tin free steels Scope of Supply: Mechanical equipment only - no electrics, no hydraulics