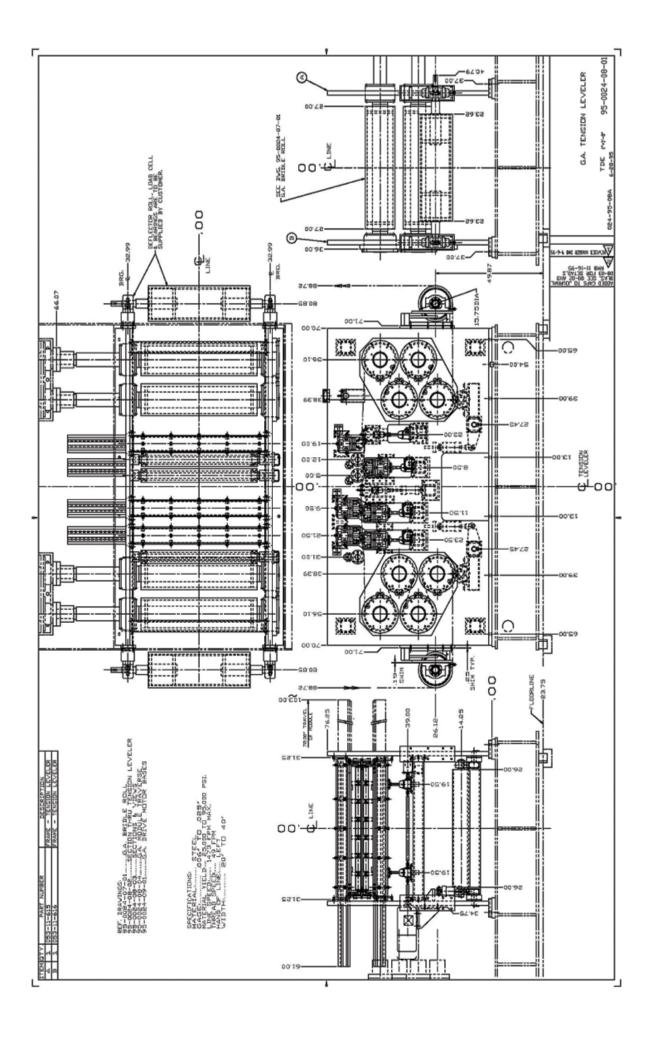

## 40" Light Gauge Tension Leveler for Sale

Mfr: Monarch Stamco Age: 1996 Product: Steel strip - .006" - .025" Thick, 20"- 40" Wide Line Speed: 49 fpm threading, 1473 fpm max Orientation: Product moves from right to left when viewing the unit from the drive side. Shipping Weight: Approx 125,000# Previous use: Coating Line for tin and tin free steels Scope of Supply: Mechanical equipment only - no electrics, no hydraulics

Location: Ohio, USA

**Contact Dev Lemster for more information.** 

over for GA drawing>>>>>>